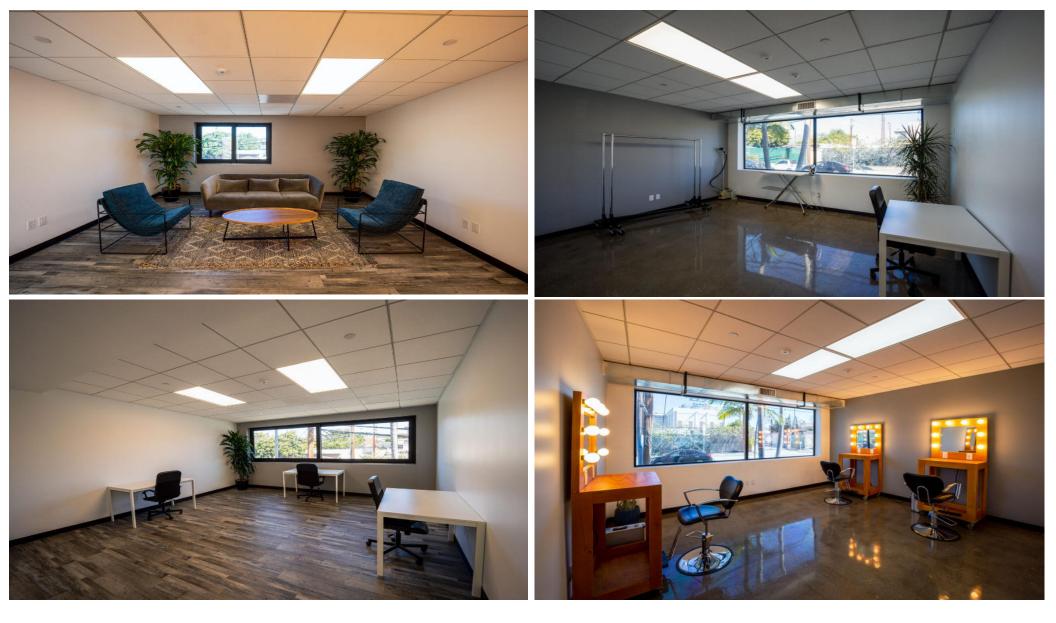

2) Hair / Makeup / WardrobeGreen Room(4) Productions OfficesConference Room

Crew & Private Bathrooms Private Shower WiFi Dumpster

**Stage 6, Details** 20 On-site Parking Spaces Private, gated lot Kitchenette 10' x 17' Load-in Door with Ramp

2) Hair / Makeup / WardrobeGreen Room(4) Productions OfficesConference Room

Crew & Private Bathrooms Private Shower WiFi Dumpster

Bookings@bltsoundstages.com | (323) 391-1991

#### 4900 Square Feet of Flexible Space First Floor:

- Production Office
- 2 h/m/w Rooms
- Kitchenette
- Crew Bathrooms
- Private Bathroom w/Shower
- Flex Space for Lunch or Staff

#### Second Floor:

- 3 Production Offices
- Green Room
- Conference Room
- Crew Bathrooms
- Space for Bullpen