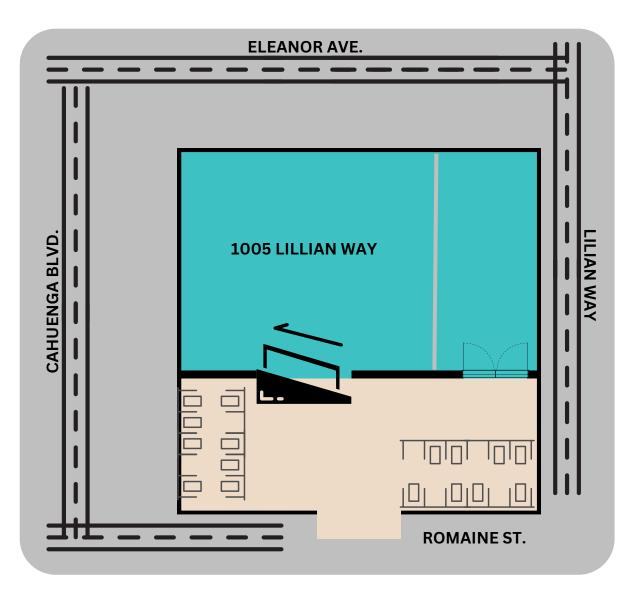

**Stage 6** 1005 Lillian Way Hollywood, CA 90038 (323) 391-1991 bltstudios@blt-enterprises.com bltsoundstages.com

**Stage 6** 1005 Lillian Way Hollywood, CA 90038

#### Stage 6, Details

Total Square Footage: 9,845 Usable Square Footage: 9,086 104'7" x 90'2" No cyc 18' to Grid 1200 amps 40 tons HVAC Elephant Door - 10' x 17'

**Stage 6, Details** 20 On-site Parking Spaces Private, gated lot Kitchenette 10' x 17' Load-in Door with Ramp

2) Hair / Makeup / WardrobeGreen Room(4) Productions OfficesConference Room

Crew & Private Bathrooms Private Shower WiFi Dumpster

**Stage 6, Details** 20 On-site Parking Spaces Private, gated lot Kitchenette 10' x 17' Load-in Door with Ramp

#### 9400 Square Feet

18' to Pipe Grid / PSF - 6 1200 Amps, 3 Phase Power HVAC - 40 Tons of Silent Air Up to 20 Parking Spaces On-Site Dock High or Ramp Load-in

#### 4900 Square Feet of Flexible Space First Floor:

- Production Office
- 2 h/m/w Rooms
- Kitchenette
- Crew Bathrooms
- Private Bathroom w/Shower
- Flex Space for Lunch or Staff

#### Second Floor:

- 3 Production Offices
- Green Room
- Conference Room
- Crew Bathrooms
- Space for Bullpen