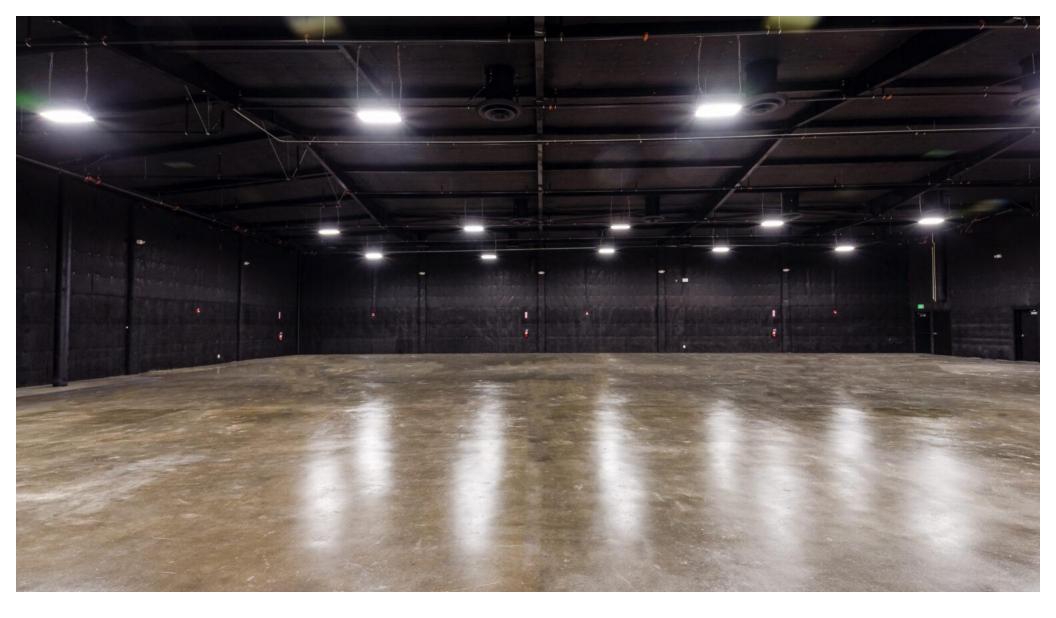

#### Stage 6, Details

Total Square Footage: 9,845 Usable Square Footage: 9,086 104'7" x 90'2" No cyc 18' to Grid 1200 amps 40 tons HVAC Elephant Door - 10' x 17'

**Stage 6, Details** 20 On-site Parking Spaces Private, gated lot Kitchenette 10' x 17' Load-in Door with Ramp

#### 9400 Square Feet

18' to Pipe Grid / PSF - 6 1200 Amps, 3 Phase Power HVAC - 40 Tons of Silent Air Up to 20 Parking Spaces On-Site Dock High or Ramp Load-in