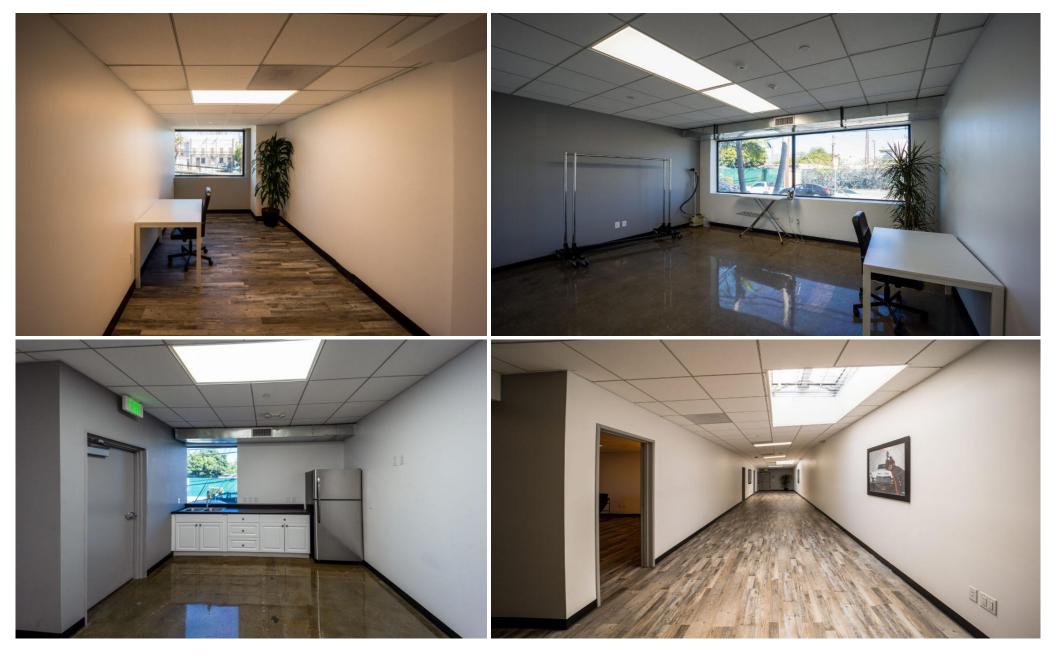

2) Hair / Makeup / WardrobeGreen Room(4) Productions OfficesConference Room

Crew & Private Bathrooms Private Shower WiFi Dumpster

**Stage 6, Details** 20 On-site Parking Spaces Private, gated lot Kitchenette 10' x 17' Load-in Door with Ramp

2) Hair / Makeup / WardrobeGreen Room(4) Productions OfficesConference Room

Crew & Private Bathrooms Private Shower WiFi Dumpster

Bookings@bltsoundstages.com | (323) 391-1991

#### 4900 Square Feet of Flexible Space First Floor:

- Production Office
- 2 h/m/w Rooms
- Kitchenette
- Crew Bathrooms
- Private Bathroom w/Shower
- Flex Space for Lunch or Staff

#### Second Floor:

- 3 Production Offices
- Green Room
- Conference Room
- Crew Bathrooms
- Space for Bullpen