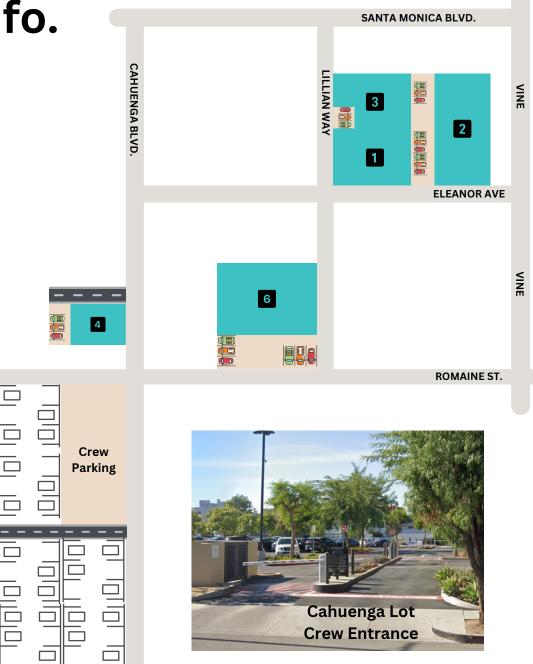

## Stage & Parking Info.

BLT Studios Office: (323) 391-1991

## **SOUND STAGES**

**STAGE 1:** 6309 Eleanor Avenue 5500 SF / 20' grid / 1800 amp power

**STAGE 2:** 6309 Eleanor Avenue 4700 SF / 17' grid / 1200 amp power

**STAGE 3:** 6309 Eleanor Avenue 3750 SF / 17' grid / 1800 amp power

**STAGE 4:** 1015 N. Cahuenga Blvd 2800 SF / 20' grid / 1800 amp power

**STAGE 6:** 1005 Lillian Way 9400 SF / 18' grid / 1200 amp power

### PARKING

**CREW PARKING:** The entrance is located at approximately 935 N. Canhuenga Blvd.

**STAGE 1:** Entrance at 6309 Eleanor Avenue

**STAGE 3:** Three VIP spots located at 1060 Lillian Way

**STAGE 6:** Entrance at 6250 Romaine Street