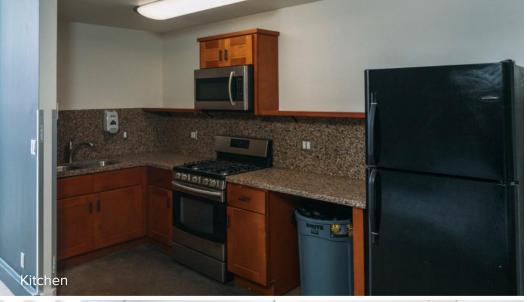

bltstudios@blt-enterprises.com bltsoundstages.com

Stage 3, Details 3,750 sq. ft. Shooting Space 3 Wall Cyclorama: 37'W x 74'W x 24'W Half Pre-Hung Green Half White Cyc Power: 1200 amps, 3 Phase Silent Air Conditioning Basic Grip Package 250 mpbs Up/Down WiFi 2 Production Offices Celebrity Green Room w/Private Restroom
2 Makeup/Wardrobe Rooms
Conference Room w/Private
Restroom Lounge
Full Kitchen
On-site VIP Parking

Stage 3, Details

3,750 sq. ft. Shooting Space 3 Wall Cyclorama: 37'W x 74'W x 24'W Half Pre-Hung Green Half White Cyc Power: 1200 amps, 3 Phase Silent Air Conditioning Basic Grip Package 250 mpbs Up/Down WiFi 2 Production Offices Celebrity Green Room w/Private Restroom
2 Makeup/Wardrobe Rooms
Conference Room w/Private
Restroom Lounge
Full Kitchen
On-site VIP Parking

## Second Floor

Stage 3, Details

3,750 sq. ft. Shooting Space 3 Wall Cyclorama: 37'W x 74'W x 24'W Half Pre-Hung Green Half White Cyc Power: 1200 amps, 3 Phase Silent Air Conditioning Basic Grip Package 250 mpbs Up/Down WiFi 2 Production Offices Celebrity Green Room w/Private Restroom
2 Makeup/Wardrobe Rooms
Conference Room w/Private
Restroom Lounge
Full Kitchen
On-site VIP Parking