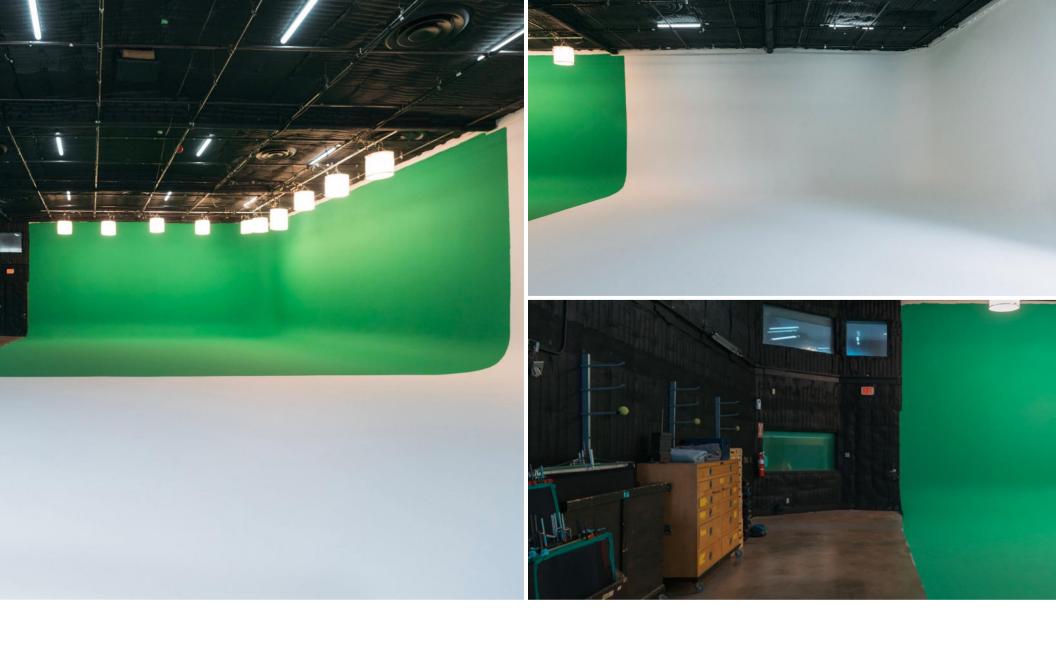

bltstudios@blt-enterprises.com bltsoundstages.com

Stage 3, Details 3,750 sq. ft. Shooting Space 3 Wall Cyclorama: 37'W x 74'W x 24'W Half Pre-Hung Green Half White Cyc Power: 1200 amps, 3 Phase Silent Air Conditioning Basic Grip Package 250 mpbs Up/Down WiFi 2 Production Offices Celebrity Green Room w/Private Restroom
2 Makeup/Wardrobe Rooms
Conference Room w/Private
Restroom Lounge
Full Kitchen
On-site VIP Parking

Stage 3, Details

3,750 sq. ft. Shooting Space 3 Wall Cyclorama: 37'W x 74'W x 24'W Half Pre-Hung Green Half White Cyc Power: 1200 amps, 3 Phase Silent Air Conditioning Basic Grip Package 250 mpbs Up/Down WiFi 2 Production Offices Celebrity Green Room w/Private Restroom
2 Makeup/Wardrobe Rooms
Conference Room w/Private
Restroom Lounge
Full Kitchen
On-site VIP Parking

## Second Floor

Stage 3, Details

3,750 sq. ft. Shooting Space 3 Wall Cyclorama: 37'W x 74'W x 24'W Half Pre-Hung Green Half White Cyc Power: 1200 amps, 3 Phase Silent Air Conditioning Basic Grip Package 250 mpbs Up/Down WiFi 2 Production Offices Celebrity Green Room w/Private Restroom
2 Makeup/Wardrobe Rooms
Conference Room w/Private
Restroom Lounge
Full Kitchen
On-site VIP Parking