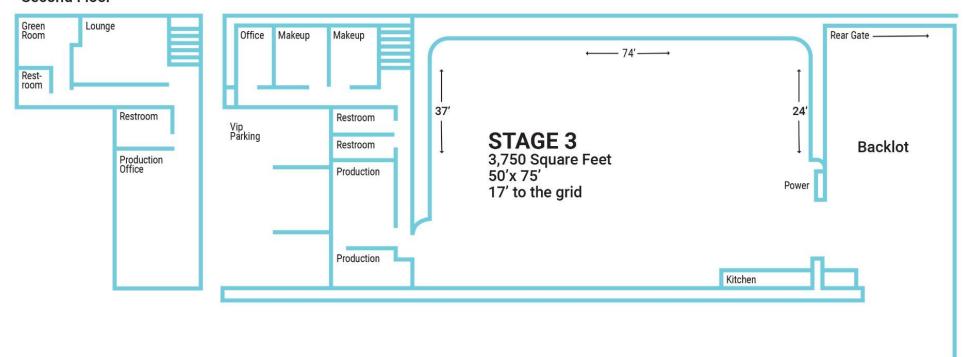

## Second Floor

Stage 3, Details

3,750 sq. ft. Shooting Space 3 Wall Cyclorama: 37'W x 74'W x 24'W Half Pre-Hung Green Half White Cyc Power: 1200 amps, 3 Phase Silent Air Conditioning Basic Grip Package 250 mpbs Up/Down WiFi 2 Production Offices Celebrity Green Room w/Private Restroom
2 Makeup/Wardrobe Rooms
Conference Room w/Private
Restroom Lounge
Full Kitchen
On-site VIP Parking

bltstudios@blt-enterprises.com bltsoundstages.com

Stage 3, Details 3,750 sq. ft. Shooting Space 3 Wall Cyclorama: 37'W x 74'W x 24'W Half Pre-Hung Green Half White Cyc Power: 1200 amps, 3 Phase Silent Air Conditioning Basic Grip Package 250 mpbs Up/Down WiFi 2 Production Offices Celebrity Green Room w/Private Restroom
2 Makeup/Wardrobe Rooms
Conference Room w/Private
Restroom Lounge
Full Kitchen
On-site VIP Parking

Stage 3, Details

3,750 sq. ft. Shooting Space 3 Wall Cyclorama: 37'W x 74'W x 24'W Half Pre-Hung Green Half White Cyc Power: 1200 amps, 3 Phase Silent Air Conditioning Basic Grip Package 250 mpbs Up/Down WiFi 2 Production Offices Celebrity Green Room w/Private Restroom
2 Makeup/Wardrobe Rooms
Conference Room w/Private
Restroom Lounge
Full Kitchen
On-site VIP Parking