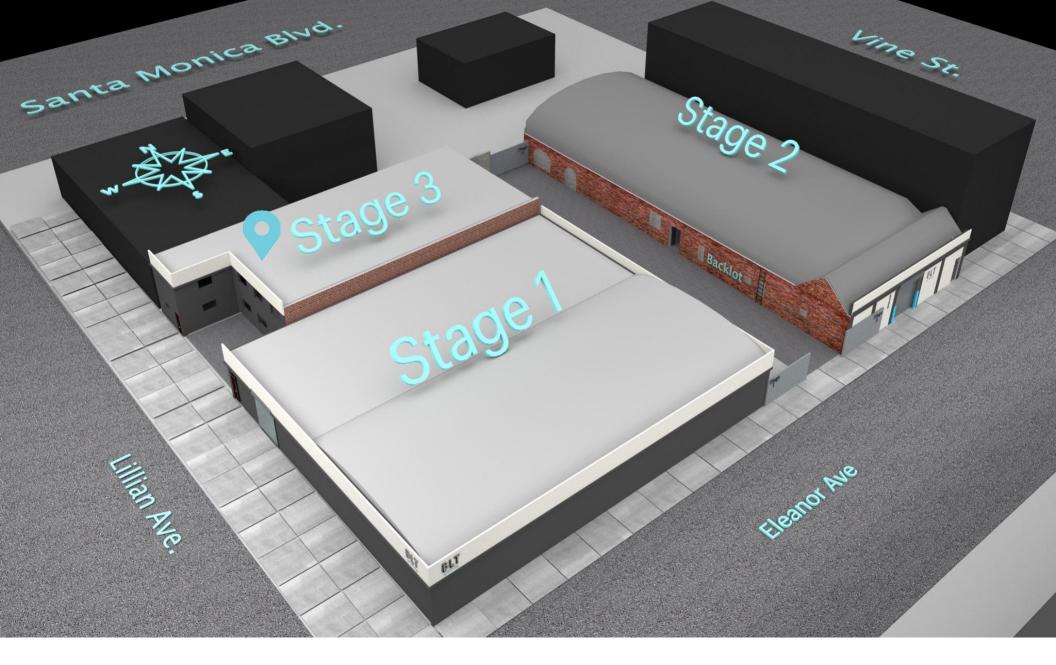

**Stage 3, Location** 6309 Eleanor Avenue Hollywood, CA 90038 (323) 391-1991

<u>bltstudios@blt-enterprises.com</u> <u>bltsoundstages.com</u>