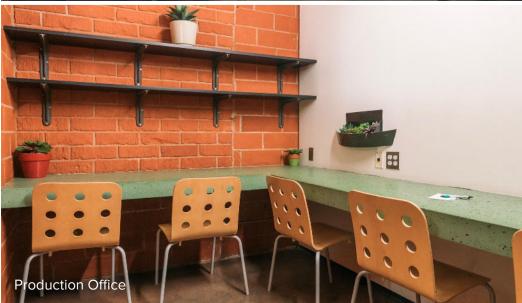

bltstudios@blt-enterprises.com bltsoundstages.com

Stage 3, Details 3,750 sq. ft. Shooting Space 3 Wall Cyclorama: 37'W x 74'W x 24'W Half Pre-Hung Green Half White Cyc Power: 1200 amps, 3 Phase Silent Air Conditioning Basic Grip Package 250 mpbs Up/Down WiFi 2 Production Offices Celebrity Green Room w/Private Restroom
2 Makeup/Wardrobe Rooms
Conference Room w/Private
Restroom Lounge
Full Kitchen
On-site VIP Parking

Stage 3, Details

3,750 sq. ft. Shooting Space 3 Wall Cyclorama: 37'W x 74'W x 24'W Half Pre-Hung Green Half White Cyc Power: 1200 amps, 3 Phase Silent Air Conditioning Basic Grip Package 250 mpbs Up/Down WiFi 2 Production Offices Celebrity Green Room w/Private Restroom
2 Makeup/Wardrobe Rooms
Conference Room w/Private
Restroom Lounge
Full Kitchen
On-site VIP Parking

## Second Floor

Stage 3, Details

3,750 sq. ft. Shooting Space 3 Wall Cyclorama: 37'W x 74'W x 24'W Half Pre-Hung Green Half White Cyc Power: 1200 amps, 3 Phase Silent Air Conditioning Basic Grip Package 250 mpbs Up/Down WiFi 2 Production Offices Celebrity Green Room w/Private Restroom
2 Makeup/Wardrobe Rooms
Conference Room w/Private
Restroom Lounge
Full Kitchen
On-site VIP Parking