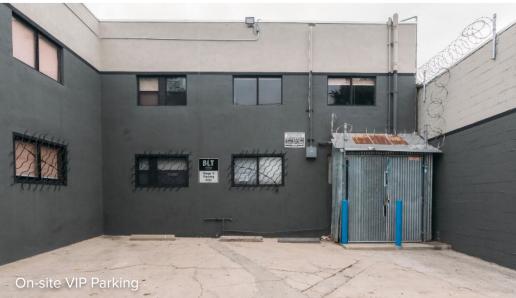

bltstudios@blt-enterprises.com bltsoundstages.com

Stage 3, Details 3,750 sq. ft. Shooting Space 3 Wall Cyclorama: 37'W x 74'W x 24'W Half Pre-Hung Green Half White Cyc Power: 1200 amps, 3 Phase Silent Air Conditioning Basic Grip Package 250 mpbs Up/Down WiFi 2 Production Offices Celebrity Green Room w/Private Restroom
2 Makeup/Wardrobe Rooms
Conference Room w/Private
Restroom Lounge
Full Kitchen
On-site VIP Parking

Stage 3, Details

3,750 sq. ft. Shooting Space 3 Wall Cyclorama: 37'W x 74'W x 24'W Half Pre-Hung Green Half White Cyc Power: 1200 amps, 3 Phase Silent Air Conditioning Basic Grip Package 250 mpbs Up/Down WiFi 2 Production Offices Celebrity Green Room w/Private Restroom
2 Makeup/Wardrobe Rooms
Conference Room w/Private
Restroom Lounge
Full Kitchen
On-site VIP Parking

## Second Floor

Stage 3, Details

3,750 sq. ft. Shooting Space 3 Wall Cyclorama: 37'W x 74'W x 24'W Half Pre-Hung Green Half White Cyc Power: 1200 amps, 3 Phase Silent Air Conditioning Basic Grip Package 250 mpbs Up/Down WiFi 2 Production Offices Celebrity Green Room w/Private Restroom
2 Makeup/Wardrobe Rooms
Conference Room w/Private
Restroom Lounge
Full Kitchen
On-site VIP Parking